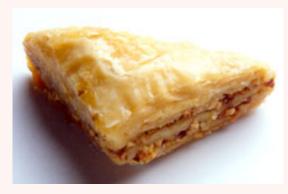

St. Nicholas baklava is simply the BEST. Fresh hand-crafted, crispy, nutty, and delicately sweet.